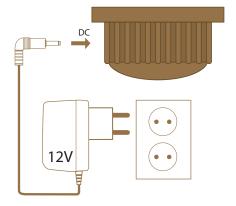

## Included in the box:

- 1 Extra Night Light
- 2 12V power adaptors

#### Installation

- 1 Check that no part is broken or damaged. Place the light in the ceiling above the center of the area you wish to light up.
- 2. Connect the power adaptor to the light and then to a 220V socket.