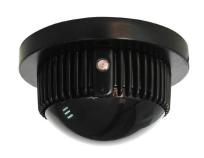

# **Extra Night Light**

#### Installation

- 1 Check that no part is broken or damaged. Place the light in the ceiling above the center of the area you wish to light up.
- 2. Connect the power adaptor to the light and then to a 220V socket.