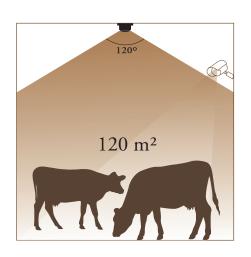

#### Installation

- 1 Check that no part is broken or damaged. Place the light in the ceiling above the center of the area you wish to light up.
- 2. Connect the power adaptor to the light and then to a 220V socket.